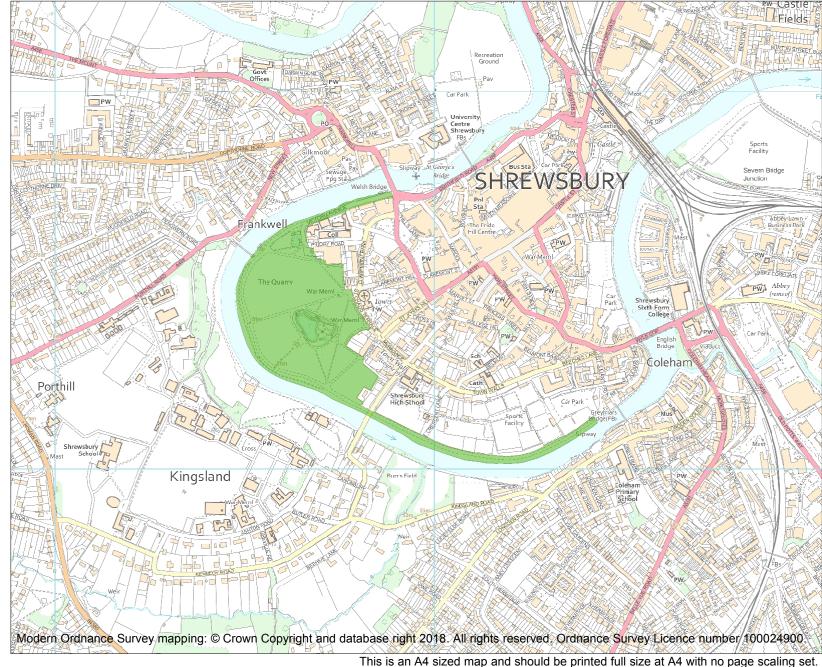

Each official record of a registered garden or other land contains a map. The map here has been translated from the official map and that process may have introduced inaccuracies. Copies of maps that form part of the official record can be obtained from Historic England.

This map was delivered electronically and when printed may not be to scale and may be subject to distortions. The map and grid references are for identification purposes only and must be read in conjunction with other information in the record.

|    | List Entry NGR: | SJ 48955 12082 |
|----|-----------------|----------------|
| 00 | Map Scale:      | 1:10000        |
|    | Print Date:     | 3 July 2024    |
|    |                 |                |